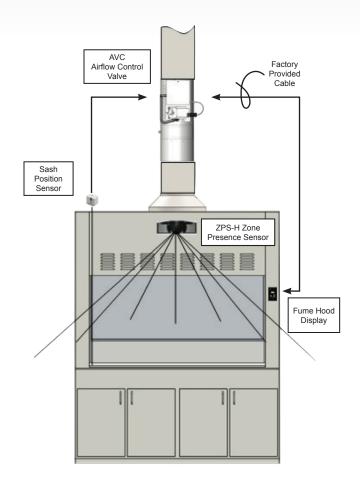

# Hood Presence Sensor ZPS-H

Use with the AVC Fume Hood Control System

The Accutrol ZPS-H Hood Presence Sensor is an energy saving addition to the AVC Fume Hood Control System.

The Accutrol ZPS-H creates an operator detection zone to determine occupancy at the fume hood. When an operator's presence activates the sensor, the ZPS-H sends a signal to the Accutrol Fume Hood Controller for "normal operating mode." This places the independent fume hood control system into an occupied condition of operation for the appropriate airflow. When personnel are absent from the fume hood operating zone, the ZPS-H sends a signal to the Accutrol Fume Hood Controller for "setback operating mode." This places the independent fume hood control system into an unoccupied condition of operation for appropriate airflow.

# Overview

- Visible LED's to verify activation in normal operating mode
- Easy installation and set-up
- Configurable detection zone accommodates various fume hood widths, heights and corridors
- Coverage up to 500sf and 12ft from sensor when mounted at 8ft
- Easy set-up of sensitivity
- Adjustable time delay through AVC
- Lowers fume hood energy consumption
- Can be mounted up to 15' above floor